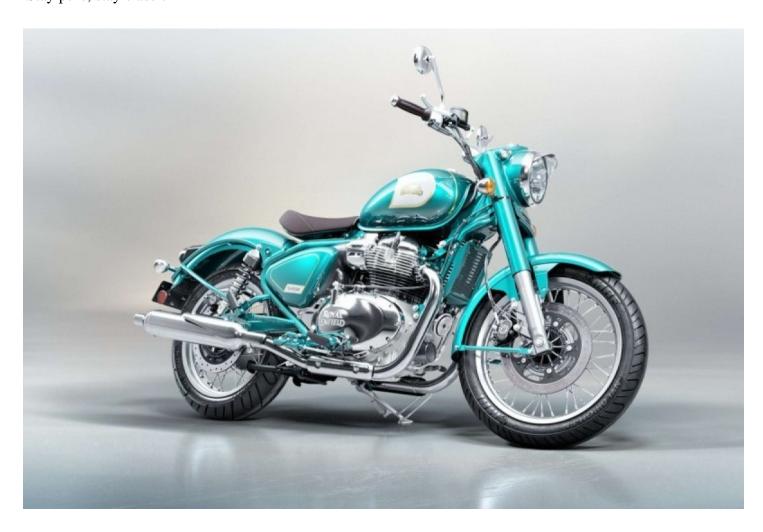

# Royal Enfield Classic 650 2025

£6,499

Stay pure, stay classic from £281.99 p/m

The all new Classic 650 utilises the acclaimed twin 650 engine whilst retaining the purest form of Royal Enfield DNA. With it's bespoke craftsmanship, the Classic has represented the very culture of classic automotive design, aesthetics and engineering. The liveries of the Classic 650 bring back the much loved colour schemes of the Classic 500 along with a fresh take on the legacy